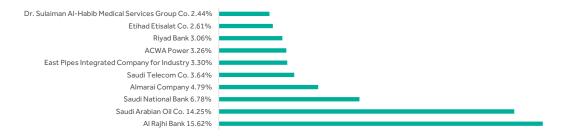

6.03%

5.14%

13.83%

Tracking Error

9.19%

6.76%

TOP 10 Holdings

- Banks 29.41%
- Energy 18.48%
- Materials 9.32%
- Health Care Equipment & Services 8.25%
- Transportation 6.89%
- Telecommunication Services 6.24%
- [Cash] 5.36%
- Food Beverage & Tobacco 4.79%
- Software & Services 4.51%
- Utilities 3.26%
- Media & Entertainment 1.99%