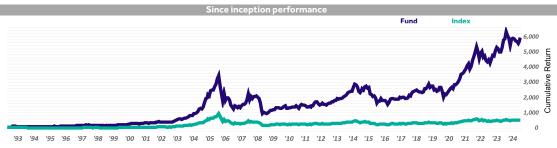

# الرياض المالية Riyad Capital

The Fund aims to provide long-term capital growth through investing its assets mainly in listed Saudi joint stock companies across different sectors.

\*Not annualized if less than one year Short Term Return\* 1 Month 3 Months 6 Months 9 Months YTD Fund 5.67% 4.65% 0.82% 0.63% 5.67% 3.15% 3.15% Benchmark Calendar Returns 2024 2023 2022 2021 2020 -2.21% 31.47% 7.27% 41.30% 7.65% Fund Benchmark 0.58% 14.21% -7.12% 29.83% 4.13% 5 Years 10 Years Since Inception 1 Year 3 Years **Annualized Return** Fund 1.88% 10.08% 17.23% 9.11% 13.69% Benchmark 5.25% 0.39% 8.53% 3.37% 6.36% Cumulative Return Fund 1.88% 33.40% 121.40% 139.12% 6110.71% Benchmark 5.25% 1.17% 50.55% 39.30% 628.18% Statistical Analysis 1 Year 3 Years 10 Years Since Inception 9.69% 5.74% Excess Return Alpha -3.28% 9.89% 8.30% 5.77% 8.61% Reta 1 11 1.00 1.00 0.96 0.90 Standard Deviation 16.47% 17.69% 19.53% 19.37% 24.71% Sharpe Ratio -0.21 0.33 0.75 0.38 0.45 Information Ratio -0.35 1.41 1 43 1.11 0.57